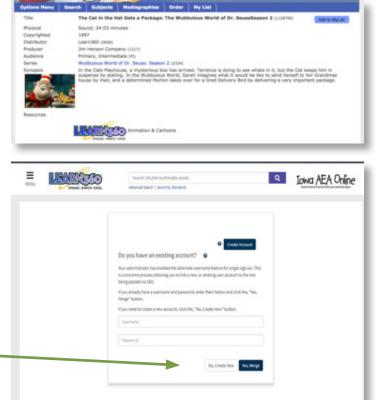

#### Click on the Learn 360 link for your chosen title:

If this is the first time have selected a Learn 360 title from within GetMedia, you will be prompted to setup a teacher account. Again, this is a one-time only process.

### FIRST:

You will be asked if you already have a teacher account setup in Learn 360, if you do, enter your **personal** username and password (*this is not the login assigned for your building*) and click on the "**Yes, Merge**" button. This will automatically merge your GetMedia and Learn 360 login credentials into a single login file. If you haven't setup a teacher account in Learn 360, click on the "**No, Create New**" button.