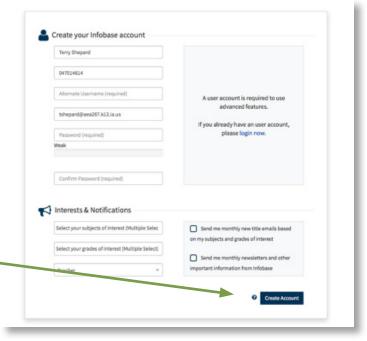

#### **SECOND:**

If you clicked "**No**, **Create New**" – you will be prompted to setup a user friendly account using a unique username and password of your choosing. (Do not alter any of the other entries on the registration page.)

Be sure to record the information you enter for the Alternate Username and Password for future reference.

Click the "Create Account" button at the bottom of the screen.